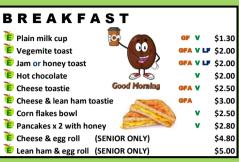

## Made Fresh Canteen Menu



\$4.00

\$4.50

\$5.00

\$5.50

\$6.00

\$6.50

\$6.00

LF \$6.00

## If Gluten Free food is required please order before 8.30am

**GFA**=Gluten Free options available **GF**=Gluten Free **V**=Vegetarian **LF**=Lactose Free



|                                                                           |         | _       |       |                                             |            |  |
|---------------------------------------------------------------------------|---------|---------|-------|---------------------------------------------|------------|--|
| SANDWICHES                                                                |         |         |       | WRAPS & ROLL                                | . <b>S</b> |  |
| E Cheese                                                                  | GFA V   | \$3.00  |       | E Cheese                                    | GFA V      |  |
| E Cheese & tomato                                                         | GFA V   | \$3.50  |       | E Cheese & tomato