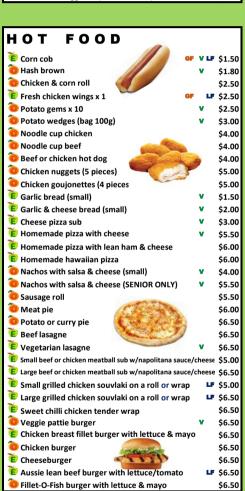

|       | E Salad (lettuce, tomato, carrot, cucumber) | GFA V I    |  |
| Fresh chicken, lettuce & mayo \$5.50                                      |         |         |       | Fresh chicken, lettuce & mayo               |            |  |
| E Curried egg (SENIOR ONLY)                                               |         | \$5.00  |       | Curried egg & lettuce (SENIOR ONLY)         |            |  |
| Extra fillings 0.80c each: lettuce,                                       | tomato, | cucumbe | er, c | arrot, beetroot, olives, onion, capsicum    |            |  |
| Extra fillings \$1.00 each: cheese, ham, chicken, egg, pineapple, avocado |         |         |       |                                             |            |  |

VLF \$5.00

**₩** \$5.00

**₩** \$5.00

**LF** \$5.00





SUSHI

宦 Teriyaki chi<u>cken</u>

崔 Veggie

tuna

宦 Beef





| SNACKS & FROZEN ITEM                      | 15 | 3 |    |                |
|-------------------------------------------|----|---|----|----------------|
| E Bread sticks x 4                        |    | v | LF | \$1.5          |
| homemade cookies x1 (made fresh daily)    |    | V |    | \$1.0          |
| Tomemade fresh muffins (made fresh daily) |    | V |    | \$2.0          |
| homemade fresh muffins (SENIOR ONLY)      |    | V |    | \$3.0          |
| Ogummy bear x 3                           |    |   |    | \$1.0          |
| O Popcorn                                 | )F | V | LF | \$1.0          |
| Monster noodle snacks                     |    |   |    | \$1.5          |
| Rice sticks cheese