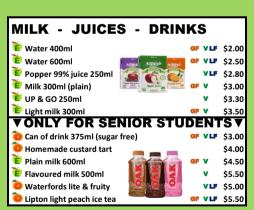

## Made Fresh Canteen Menu

\$4.00

\$4.50

\$5.00

\$5.50

\$6.00

\$6.50

\$6.00