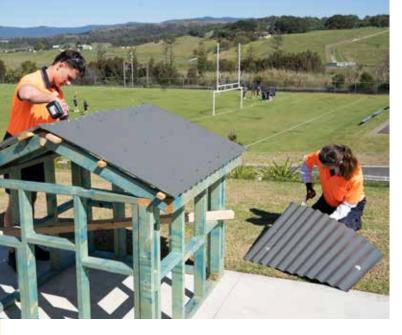

#### Construction Overview

Opportunities continue to expand at Shellharbour Anglican College. This year saw the successful completion of the College's first HSC VET Construction Major Work by three Year 12 students, with an additional eight students set to undertake Construction for their HSC in 2024.

By introducing HSC Construction into the list of subject choices available at Shellharbour Anglican College, students are given the opportunity for more diverse learning. The skills, knowledge and experiences gained through this program empower students to excel in their chosen paths and contribute positively to their communities and the broader work force.

are required within a construction work environment, providing students with an opportunity to gather the necessary evidence to demonstrate their competence.

The current Year 12 students expressed that the highlight of their construction course was the chance to partake in work placement. During this period, each student dedicated one week to working onsite, acquiring valuable insights and skills from a well-established company operating within the construction industry. Sophia chose to gain hands-on experience in carpentry, Cooper in plumbing and Olivia in property management.