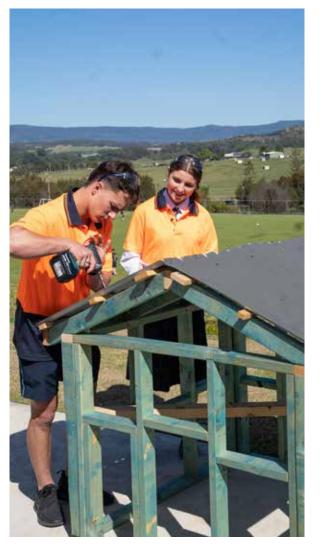

#### Construction Overview

Opportunities continue to expand at Shellharbour Anglican College. This year saw the successful completion of the College's first HSC VET Construction Major Work by three Year 12 students, with an additional eight students set to undertake Construction for their HSC in 2024.

By introducing HSC Construction into the list of subject choices available at Shellharbour Anglican College, students are given the opportunity for more diverse learning. The skills, knowledge and experiences gained through this program empower students to excel in their chosen paths and contribute positively to their communities and the broader work force.

are required within a construction work environment, providing students with an opportunity to gather the necessary evidence to demonstrate their competence.

The current Year 12 students expressed that the highlight of their construction course was the chance to partake in work placement. During this period, each student dedicated one week to working onsite, acquiring valuable insights and skills from a well-established company operating within the construction industry. Sophia chose to gain hands-on experience in carpentry, Cooper in plumbing and Olivia in property management.